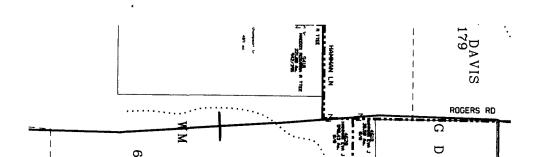

(b) Approval of Performance Bond for Reserve Constable Jeffery Miller;

JACK COUNTY, TEXAS
BY\_\_\_\_\_\_DEPUTY

(c) Authorization for use of County Road Right-of-Way by Atlas Barnett, LLC. for Utility Crossing on Rogers Road – Precinct 4;

#### **CONSENT AGENDA ITEMS**

- (a) Approval of Minutes of Meeting of October 27, 2014;
- (b) Approval of Performance Bond for Reserve Constable Jeffery Miller;
- (c) Authorization for use of County Road Right-of-Way by Atlas Barnett, LLC for Utility Crossing on Rogers Road Precinct 4;
- (d) Ratification of action previously approved regarding the substitution of securities pledged by County Depository;
- (e) Approval of execution of agreements with the Jack/Wise Counties Community Supervision and Corrections Department in connection with their Community Service Program for the County, including Precincts 1 4, and the Jack County Canned Good Program;