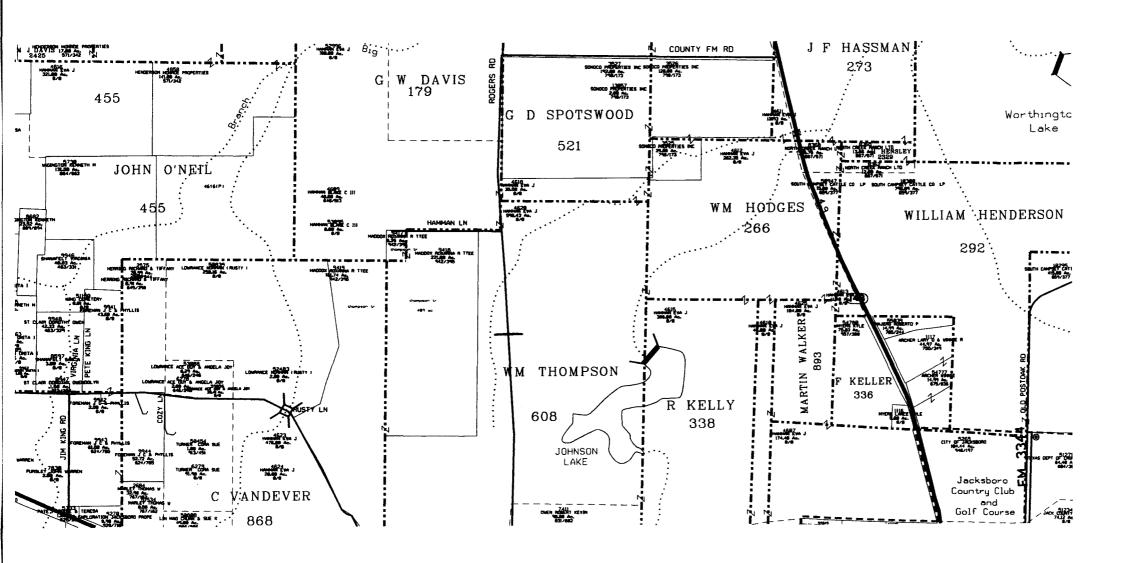

(b) Approval of Performance Bond for Reserve Constable Jeffery Miller;

JACK COUNTY, TEXAS
BY\_\_\_\_\_\_DEPUTY

(c) Authorization for use of County Road Right-of-Way by Atlas Barnett, LLC. for Utility Crossing on Rogers Road – Precinct 4;

#### **CONSENT AGENDA ITEMS**

- (a) Approval of Minutes of Meeting of October 27, 2014;
- (b) Approval of Performance Bond for Reserve Constable Jeffery Miller;
- (c) Authorization for use of County Road Right-of-Way by Atlas Barnett, LLC for Utility Crossing on Rogers Road Precinct 4;
- (d) Ratification of action previously approved regarding the substitution of securities pledged by County Depository;
- (e) Approval of execution of agreements with the Jack/Wise Counties Community Supervision and Corrections Department in connection with their Community Service Program for the County, including Precincts 1 4, and the Jack County Canned Good Program;