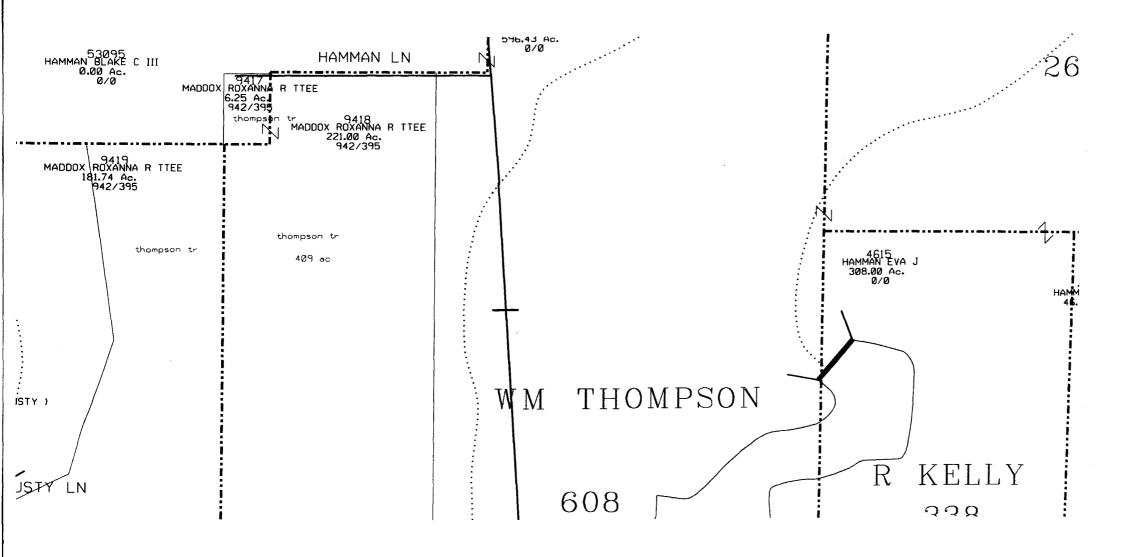

(b) Approval of Performance Bond for Reserve Constable Jeffery Miller;

JACK COUNTY, TEXAS
BY\_\_\_\_\_\_DEPUTY

(c) Authorization for use of County Road Right-of-Way by Atlas Barnett, LLC. for Utility Crossing on Rogers Road – Precinct 4;

#### **CONSENT AGENDA ITEMS**

- (a) Approval of Minutes of Meeting of October 27, 2014;
- (b) Approval of Performance Bond for Reserve Constable Jeffery Miller;
- (c) Authorization for use of County Road Right-of-Way by Atlas Barnett, LLC for Utility Crossing on Rogers Road Precinct 4;
- (d) Ratification of action previously approved regarding the substitution of securities pledged by County Depository;
- (e) Approval of execution of agreements with the Jack/Wise Counties Community Supervision and Corrections Department in connection with their Community Service Program for the County, including Precincts 1 4, and the Jack County Canned Good Program;